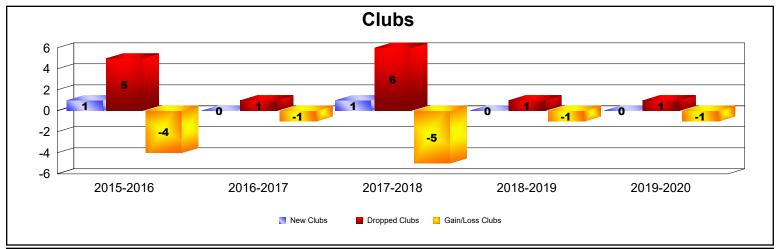

## **Multiple District 38**

| Year      | New<br>Clubs | Dropped<br>Clubs | Gain/<br>Loss<br>Clubs | New<br>Members | Charter<br>Members | Reinstate<br>Members | Transfer<br>Members | Total<br>Member<br>Added | Total<br>Members<br>Dropped | Gain/<br>Loss<br>Members |
|-----------|--------------|------------------|------------------------|----------------|--------------------|----------------------|---------------------|--------------------------|-----------------------------|--------------------------|
| 2015-2016 | 1            | 5                | -4                     | 229            | 25                 | 8                    | 18                  | 280                      | 386                         | -106                     |
| 2016-2017 | 0            | 1                | -1                     | 255            | 0                  | 4                    | 10                  | 269                      | 273                         | -4                       |
| 2017-2018 | 1            | 6                | -5                     | 273            | 21                 | 7                    | 9                   | 310                      | 401                         | -91                      |
| 2018-2019 | 0            | 1                | -1                     | 191            | 5                  | 4                    | 9                   | 209                      | 329                         | -120                     |
| 2019-2020 | 0            | 1                | -1                     | 111            | 2                  | 9                    | 13                  | 135                      | 286                         | -151                     |
| Average   | 0            | 3                | -2                     | 212            | 11                 | 6                    | 12                  | 241                      | 335                         | -94                      |