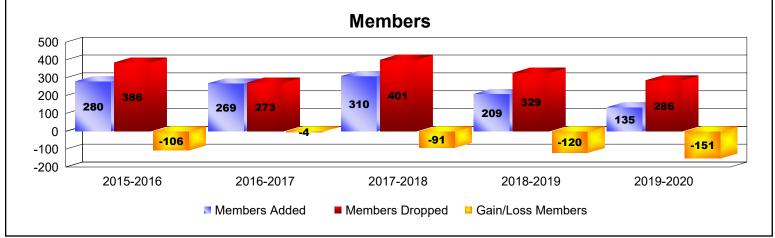

## **Multiple District 38**

| Year      | New<br>Clubs | Dropped<br>Clubs | Gain/<br>Loss<br>Clubs | New<br>Members | Charter<br>Members | Reinstate<br>Members | Transfer<br>Members | Total<br>Member<br>Added | Total<br>Members<br>Dropped | Gain/<br>Loss<br>Members |
|-----------|--------------|------------------|------------------------|----------------|--------------------|----------------------|---------------------|--------------------------|-----------------------------|--------------------------|
| 2015-2016 | 1            | 5                | -4                     | 229            | 25                 | 8                    | 18                  | 280                      | 386                         | -106                     |
| 2016-2017 | 0            | 1                | -1                     | 255            | 0                  | 4                    | 10                  | 269                      | 273                         | -4                       |
| 2017-2018 | 1            | 6                | -5                     | 273            | 21                 | 7                    | 9                   | 310                      | 401                         | -91                      |
| 2018-2019 | 0            | 1                | -1                     | 191            | 5                  | 4                    | 9                   | 209                      | 329                         | -120                     |
| 2019-2020 | 0            | 1                | -1                     | 111            | 2                  | 9                    | 13                  | 135                      | 286                         | -151                     |
| Average   | 0            | 3                | -2                     | 212            | 11                 | 6                    | 12                  | 241                      | 335                         | -94                      |